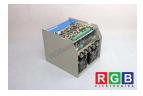

## Repair TPY3-415/480-280L-2B KLOCKNER MOELLER

We will repair every KLOCKNER MOELLER device. If you cannot find the device that interests you, please contact us. We collect the devices **free of charge** via a courier or in person, thanks to which we are able to carry out the repair within several hours. We will diagnose your equipment **for free**, and if you do not decide on our service, you will not incur any costs. We offer **24 months warranty** for all completed repairs. We are available 24/7, also at weekends and on holidays. **Call us 24/7:** +48 71 750 09 77 and receive immediate help.

## SPECIFICATIONS

| MANUFACTURER | KLOCKNER MOELLER              |
|--------------|-------------------------------|
| MODEL        | TPY3-415/480-280L-2B          |
| CATEGORY     | Servoamplifiers and inverters |
| DIMENSIONS   | 35.0 cm x 35.0 cm x 29.0 cm   |
| WEIGHT       | 22.0 kg                       |